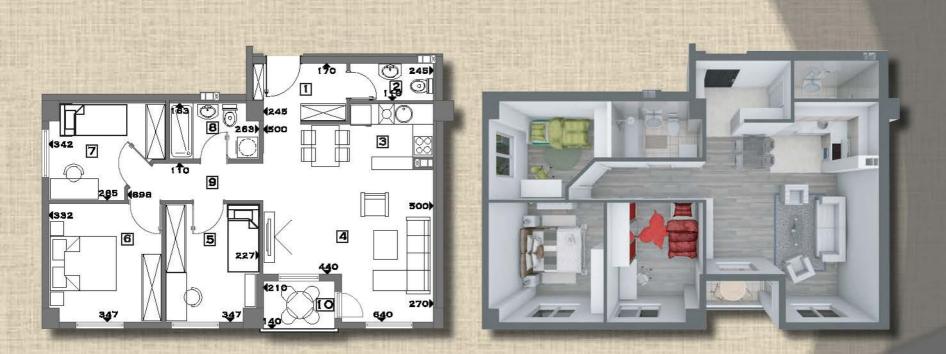

OEJEKT FA O8 BAE3 1 ПРИЗЕМЈЕ CTAH EP. 2

| і влезен ходник               | 4.50M2    | 5 CHANHA COEA  | 9.50M2 |
|-------------------------------|-----------|----------------|--------|
| 2 Бања                        | 4.30M2    | 6 CITAAHA COEA | 9.10M2 |
| Э Кулна                       | 5.20M2    | 7 TEPACA       | 2.60M2 |
| 4 Дневен престој со трпезари. | A 21.80M2 |                |        |