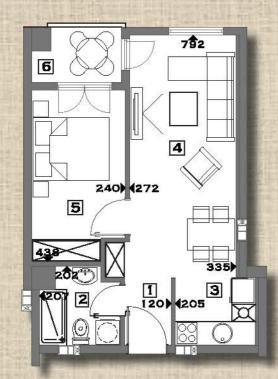

ОБЈЕКТ ГА О8 Влез 1 1 кат - 9 кат Стан бр. 9,15,21,27,33,39,45,51,57

**ΟΕJEKT ΓΑ Ο8** ΒΛΕ3 1 1 ΚΑΤ - 9 ΚΑΤ CTAH 6P. 9,15,21,27,33,39,45,51,57

| CTAH EP: 9      |         |                                |         |
|-----------------|---------|--------------------------------|---------|
| 1 Влезен ходник | 1.90M2  | 4 Дневен престој со трпезарија | 17.00M2 |
| 2 Бања          | 3.40M2  | 5 СПАЛНА СОБА                  | 9.70M2  |
| З Кујна         | 3.30M2  | 6 TEPACA                       | 2.70M2  |
| BKYTHO 38 M2    | 1.5.5.5 |                                |         |

Ο Ε J ΕΚΤ ΓΑ 08

Влез 2 1 кат - 9 кат Стан бр. 8,13,18,23,28,33,38,43,48

ОБЈЕКТ ГА ОВ Влез 2 1 кат - 9 кат Стан бр. 8,13,18,23,28,33,38,43,48

| CTAH 5P: 8      |        |                                |         |
|-----------------|--------|--------------------------------|---------|
| 1 Влезен ходник | 1.90M2 | 4 Дневен престој со трпезарија | 17.00M2 |
| 2 Бања          | 3.40M2 | 5 CRAAHA COEA                  | 9.70M2  |
| З КУЈНА         | 3.30M2 | 6 TEPACA                       | 2.70M2  |