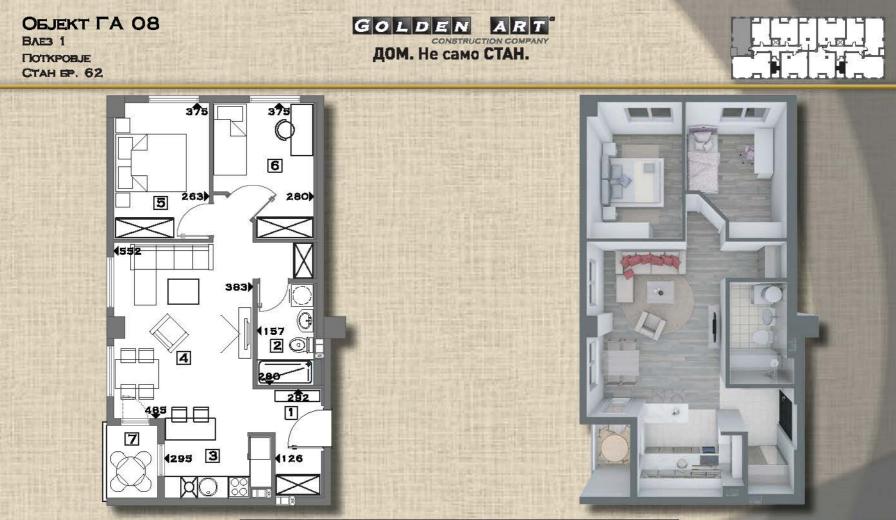

КЕМА ПРОИЗВОДИ

ЛЕПИЛА ЗА ПЛОЧКИ МАСИ ЗА ФУГИРАЊЕ И ДИХТУВАЊЕ ВОДОНЕПРОПУСЛИВИ МАСИ ТРАКИ ЗА ДИХТУВАЊЕ ВРЗИВНИ СРЕДСТВА ИНДУСТРИСКИ ПОДОВИ

| CTAH SP: 62                    |         |               |        |
|--------------------------------|---------|---------------|--------|
| 1 Влезен ходник                | 4.50M2  | 5 СПАЛНА СОВА | 9.50M2 |
| 2 Бања                         | 4.30M2  | 6 CHANHA COBA | 9.10M2 |
| З КУЛНА                        | 5.20M2  | 7 TEPACA      | 2.60M2 |
| 4 Дневен престој со тртезарија | 21.80M2 |               |        |
| ВКУПНО 57 м2                   |         |               |        |