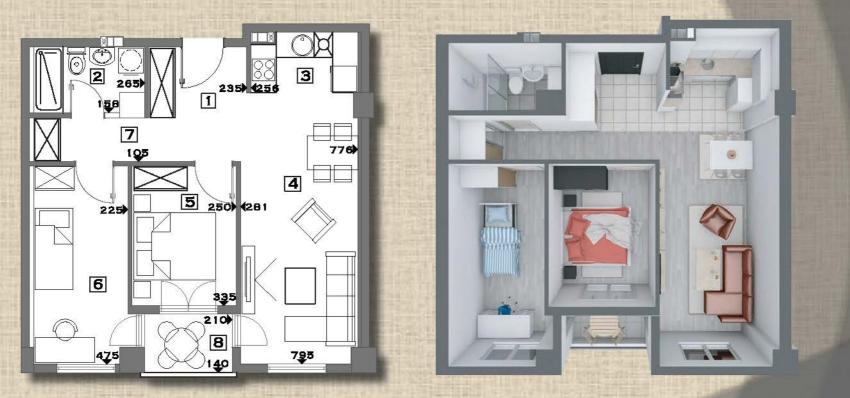

Animpeterin Sectors Se OGJEKT FA O8 BAE3 1 ПРИЗЕМЈЕ СТАН БР. 1

| Влежн ходник                   | 4.30M2  | 6 СПАЛНА СОВА | 11.10M2 |
|--------------------------------|---------|---------------|---------|
| 2. Гостинско ВЦ                | 2.50M2  | 7 СПАЛНА СОВА | 8.10M2  |
| Э Кулна                        | 4.30M2  | в Бања        | 3.70M2  |
| 4 Дневен престој со трпезарија | 22.50M2 | 9 Ходник      | 3.80M2  |
| 5 СПАЛНА СОБА                  | 9.10M2  | 1 OTEPAGA     | 2.60M2  |