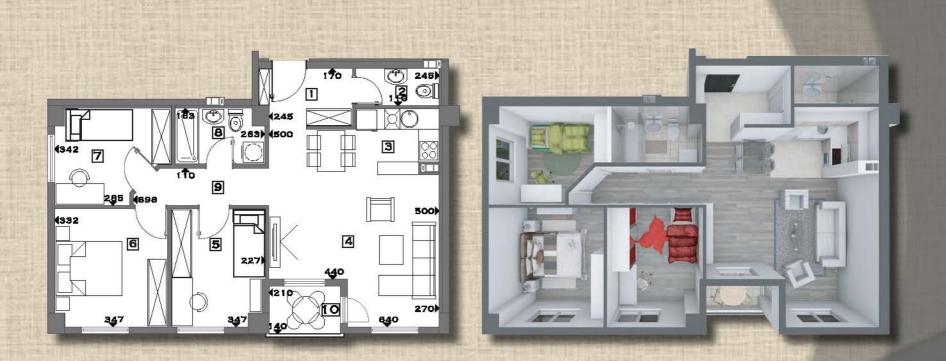

OGJEKT FA O8 BAE3 2 ПРИЗЕМЈЕ СТАН БР. 1

| CTAH BP: 1      |        |                                |         |
|-----------------|--------|--------------------------------|---------|
| 1 Влезен ходник | 4.50M2 | 4 Аневен престој со трпезарија | 17.60M2 |
| 2 Бања          | 5.00M2 | 5 CIIAAHA COEA                 | 8.50M2  |
| З КУЛНА         | 3.40M2 | 6 TEPACA                       | 3.00M2  |

10

42м2

OEJEKT LA O8 BAE3 2 Приземје Стан бр. 2

OGJEKT FA O8 BAE3 2 Приземје Ctah ep. 2

42м2

| CTAH EP: 2      |        |                                |         |
|-----------------|--------|--------------------------------|---------|
| 1 Влезен ходник | 6.90M2 | 4 Дневен престој со тртезарија | 13.90M2 |
| 2 Бања          | 3.90M2 | 5 СПАЛНА СОБА                  | 10.90M2 |
| З Кујна         | 3.60M2 | 6 TEPACA                       | 3.20M2  |

OEJEKT FA O8 BAE3 2 Приземје Стан бр. 3

ОБЈЕКТ ГА ОВ Влез 2 Приземје Стан бр. 3

1.90м2 4 дневен престој со трпезарија 17.00м2

9.70M2 2.70M2

3.40M2 5 CRAAHA COBA

3.30M2 6 TEPACA

CTAH EP: 3

1 Влезен ходник 2 Бања

BKYTHO 38 M2

Э Кујна

And Shares and Shares

OGJEKT FA O8 BAE3 2 Приземје Стан бр. 4

| CTAH 6P: 4                     |        |               |                  |
|--------------------------------|--------|---------------|------------------|
| і влезен ходник                | 4.50M2 | 5 СПАЛНА СОБА | 9.50M2           |
| 2 Бања                         | 4.30M2 | 6 СПАЛНА СОБА | 9.10M2           |
| З Кулна                        | 5.20M2 | 7 TEPACA      | 2.60M2           |
| 4 Дневен престој со трпезарија |        |               | 2000 W 2000 S 20 |
| ВКУПНО 57 м2                   |        | •             |                  |

ОБЈЕКТ ГА ОВ Влез 2 Приземје Стан бр. 5

| CTAH EP: 5                     |         |               |          |
|--------------------------------|---------|---------------|----------|
| I Влежен ходник                | 4.30M2  | 6 СПАЛНА СОВА | 11.10M2  |
| 2 Гостинско ВЦ                 | 2.50M2  | 7 СПАЛНА СОБА | 8.10M2   |
|                                |         | в Бања        | 3.70M2   |
| 4 Дневен престој со трпезарија | 22.50M2 | 9 ХОДНИК      | 3.80M2   |
| 5 СПАЛНА СОБА                  | 9.10M2  | 1 OTEPACA     | 2.60M2   |
| <b>ВКУПНО 72 м2</b>            |         |               | <i>.</i> |