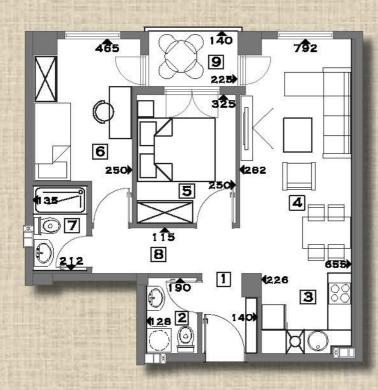

ОБЈЕКТ ГА О8 Влез 1 1 кат - 9 кат Стан бр. 9,15,21,27,33,39,45,51,57

**ΟΕJEKT ΓΑ Ο8** ΒΛΕ3 1 1 ΚΑΤ - 9 ΚΑΤ CTAH 6P. 9,15,21,27,33,39,45,51,57

| CTAH EP: 9      |         |                                |         |
|-----------------|---------|--------------------------------|---------|
| 1 Влезен ходник | 1.90M2  | 4 Дневен престој со трпезарија | 17.00M2 |
| 2 Бања          | 3.40M2  | 5 СПАЛНА СОБА                  | 9.70M2  |
| З Кујна         | 3.30M2  | 6 TEPACA                       | 2.70M2  |
| BKYTHO 38 M2    | 1.5.5.5 |                                |         |