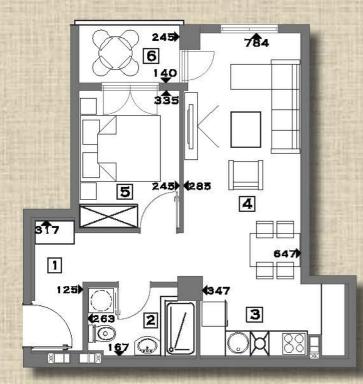

ОБЈЕКТ ГА ОВ Влез 2 1 кат - 9 кат Стан бр. 6,11,16,21,26,31,36,41,46

| Влезен ходник                  | 7.20M2 5 C  | ПАЛНА СОБА  | 8.60M2  |  |
|--------------------------------|-------------|-------------|---------|--|
| 2 Гостинско вц                 | 2.00M2 6 C  | TIAAHA COEA | 13.30M2 |  |
| Э Кујна                        | 3.60M2 7 E  | бања        | 3.80M2  |  |
| 4 Дневен престој со трпезарија | 17.70M2 8 1 | TEPACA      | 2.80M2  |  |