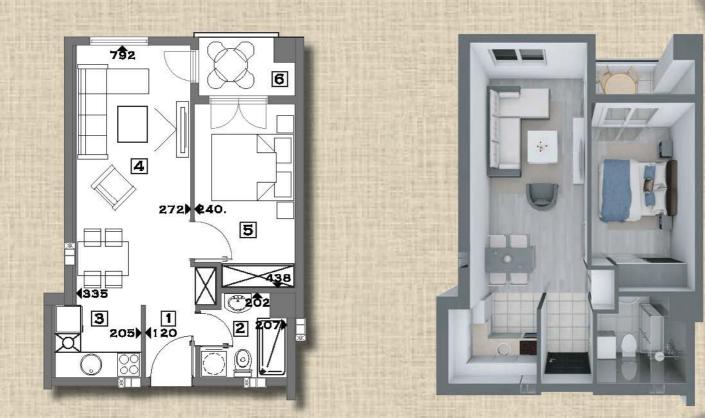

BKYTHO 38 M2

Э Кујна

And Shares and Shares

OGJEKT FA O8 BAE3 2 Приземје Стан бр. 4

| CTAH 6P: 4                     |        |               |                  |
|--------------------------------|--------|---------------|------------------|
| і влезен ходник                | 4.50M2 | 5 СПАЛНА СОБА | 9.50M2           |
| 2 Бања                         | 4.30M2 | 6 СПАЛНА СОБА | 9.10M2           |
| З Кулна                        | 5.20M2 | 7 TEPACA      | 2.60M2           |
| 4 Дневен престој со трпезарија |        |               | 2000 W 2000 S 20 |
| ВКУПНО 57 м2                   |        | •             |                  |