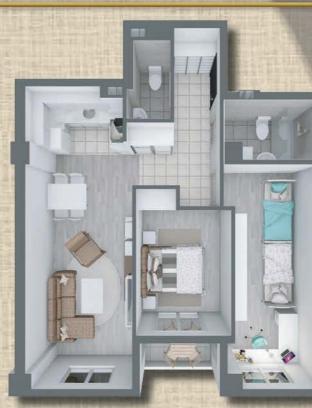

Animpeterin Sectors Se OGJEKT FA O8 BAE3 1 ПРИЗЕМЈЕ СТАН БР. 1

| Влежн ходник                   | 4.30M2  | 6 СПАЛНА СОВА | 11.10M2 |
|--------------------------------|---------|---------------|---------|
| 2. Гостинско ВЦ                | 2.50M2  | 7 СПАЛНА СОВА | 8.10M2  |
| Э Кулна                        | 4.30M2  | в Бања        | 3.70M2  |
| 4 Дневен престој со трпезарија | 22.50M2 | 9 Ходник      | 3.80M2  |
| 5 СПАЛНА СОБА                  | 9.10M2  | 1 OTEPAGA     | 2.60M2  |

OEJEKT FA O8 BAE3 1 ПРИЗЕМЈЕ CTAH EP. 2

| і влезен ходник               | 4.50M2    | 5 CHANHA COEA  | 9.50M2 |
|-------------------------------|-----------|----------------|--------|
| 2 Бања                        | 4.30M2    | 6 CITAAHA COEA | 9.10M2 |
| Э Кулна                       | 5.20M2    | 7 TEPACA       | 2.60M2 |
| 4 Дневен престој со трпезари. | A 21.80M2 |                |        |