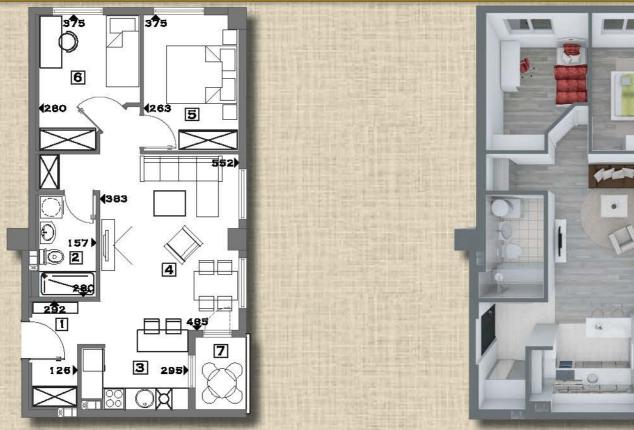

ОБЈЕКТ ГА ОВ Влез 2 1 кат - 9 кат Стан бр. 6,11,16,21,26,31,36,41,46

| Влезен ходник                  | 7.20M2 5 C  | ПАЛНА СОБА  | 8.60M2  |  |
|--------------------------------|-------------|-------------|---------|--|
| 2 Гостинско вц                 | 2.00M2 6 C  | TIAAHA COEA | 13.30M2 |  |
| Э Кујна                        | 3.60M2 7 E  | бања        | 3.80M2  |  |
| 4 Дневен престој со трпезарија | 17.70M2 8 1 | TEPACA      | 2.80M2  |  |