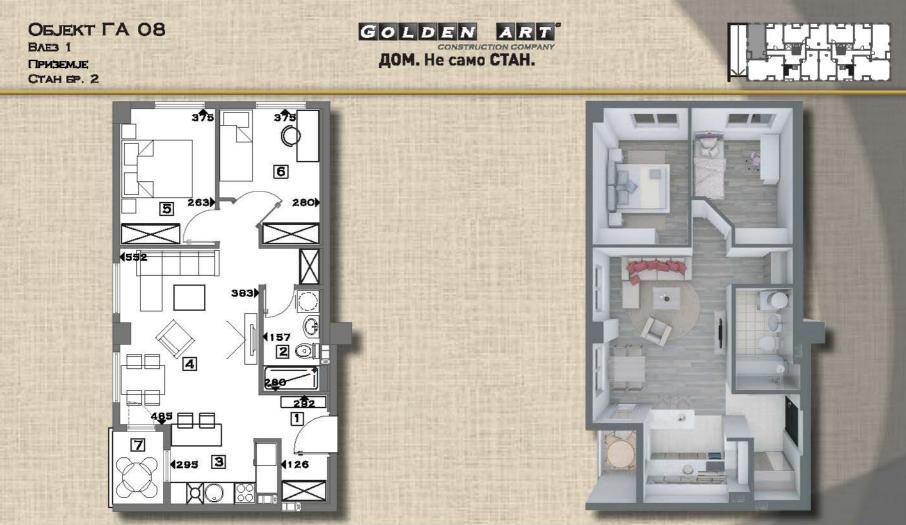

OEJEKT FA O8 BAE3 1 ПРИЗЕМЈЕ CTAH EP. 2

| і влезен ходник               | 4.50M2    | 5 CHANHA COEA  | 9.50M2 |
|-------------------------------|-----------|----------------|--------|
| 2 Бања                        | 4.30M2    | 6 CITAAHA COEA | 9.10M2 |
| Э Кулна                       | 5.20M2    | 7 TEPACA       | 2.60M2 |
| 4 Дневен престој со трпезари. | A 21.80M2 |                |        |