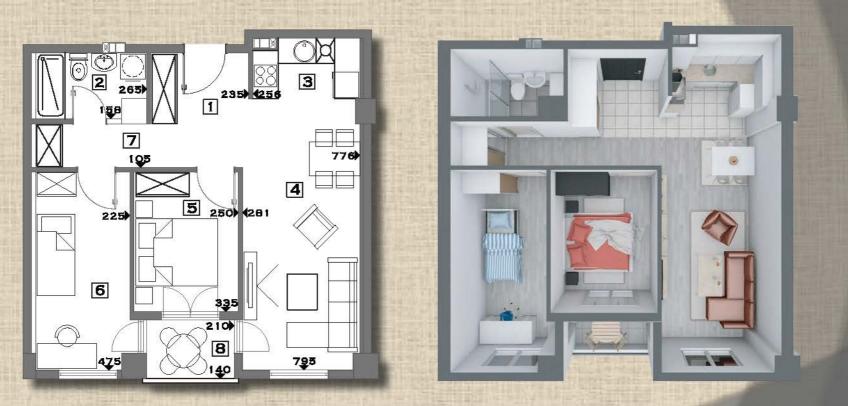

ОБЈЕКТ ГА О8 Влез 1 1 кат - 9 кат Стан бр. 9,15,21,27,33,39,45,51,57

**ΟΕJEKT ΓΑ Ο8** ΒΛΕ3 1 1 ΚΑΤ - 9 ΚΑΤ CTAH 6P. 9,15,21,27,33,39,45,51,57

| CTAH EP: 9      |         |                                |         |
|-----------------|---------|--------------------------------|---------|
| 1 Влезен ходник | 1.90M2  | 4 Дневен престој со трпезарија | 17.00M2 |
| 2 Бања          | 3.40M2  | 5 СПАЛНА СОБА                  | 9.70M2  |
| З Кујна         | 3.30M2  | 6 TEPACA                       | 2.70M2  |
| BKYTHO 38 M2    | 1.5.5.5 |                                |         |