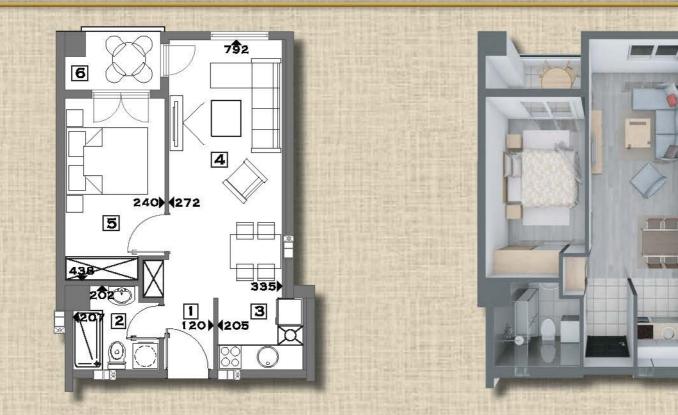

ОБЈЕКТ ГА О8 Влез 1 Приземје Стан бр. 4

OGJEKT FA O8 BAE3 1 ПРИЗЕМЈЕ СТАН БР. 4

|   | Влезен ходник | 5.50M2 | 4 Дневен престој со тртезарија | 13.90M2 |
|---|---------------|--------|--------------------------------|---------|
| 7 | 2 Бања        | 3.90M2 | 5 CHANHA COBA                  | 10.90M2 |
|   | 3 Кулна       | 3.60M2 | 6 TEPACA                       | 3.20M2  |