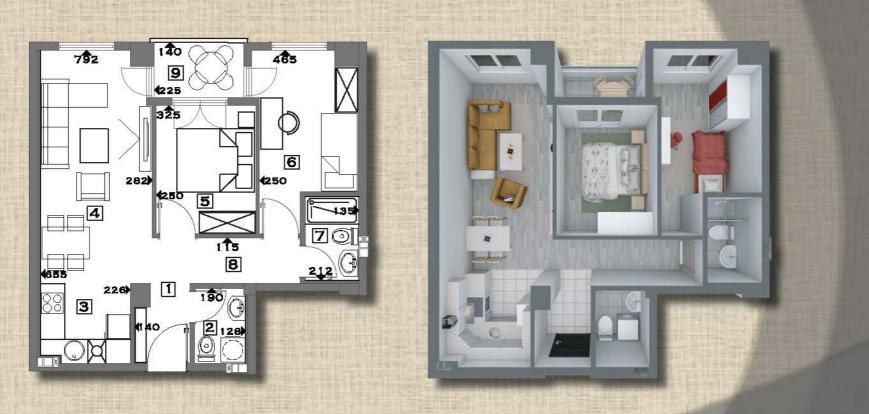

### Ο Ε J ΕΚΤ ΓΑ 08

Влез 1 1 кат - 9 кат Стан бр. 10,16,22,28,34,40,46,52,58

**ΟБЈЕКТ ΓΑ Ο8** Влез 1 1 кат - 9 кат Стан бр. 10,16,22,28,34,40,46,52,58

| CTAH EP; 10                    |         |               |          |
|--------------------------------|---------|---------------|----------|
| 1 BARNEH XOAHUK                | 2.40M2  | 6 СПАЛНА СОВА | 9.80M2   |
| 2 Гостинско вц                 | 2.20M2  | 7 Бања        | 2.60M2   |
| З КУЈНА                        | 4.30M2  | в ходник      | 4.00M2   |
| 4 Дневен престој со трпезарија | 15.60M2 | 9 TEPACA      | 3.00M2   |
| 5 CHANHA COBA                  | 8.10M2  |               |          |
| Вкутіно 52 м2                  |         |               | <i>A</i> |