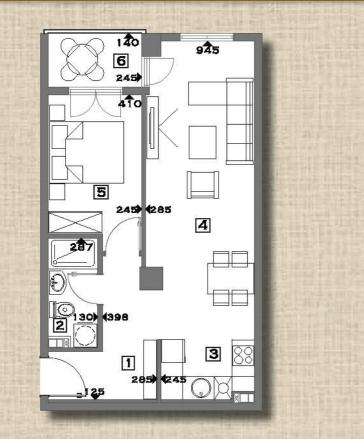

Animpeterin Sectors Se OGJEKT FA O8 BAE3 1 ПРИЗЕМЈЕ СТАН БР. 1

| Влежн ходник                   | 4.30M2  | 6 СПАЛНА СОВА | 11.10M2 |
|--------------------------------|---------|---------------|---------|
| 2. Гостинско ВЦ                | 2.50M2  | 7 СПАЛНА СОВА | 8.10M2  |
| Э Кулна                        | 4.30M2  | в Бања        | 3.70M2  |
| 4 Дневен престој со трпезарија | 22.50M2 | 9 Ходник      | 3.80M2  |
| 5 СПАЛНА СОБА                  | 9.10M2  | 1 OTEPAGA     | 2.60M2  |