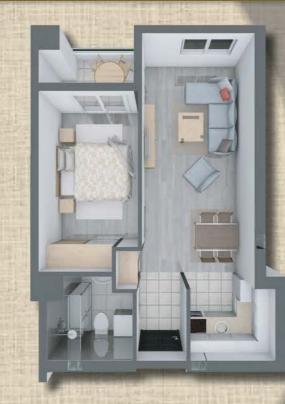

Animpeterin Sectors Se OGJEKT FA O8 BAE3 1 ПРИЗЕМЈЕ СТАН БР. 1

| Влежн ходник                   | 4.30M2  | 6 СПАЛНА СОВА | 11.10M2 |
|--------------------------------|---------|---------------|---------|
| 2. Гостинско ВЦ                | 2.50M2  | 7 СПАЛНА СОВА | 8.10M2  |
| Э Кулна                        | 4.30M2  | в Бања        | 3.70M2  |
| 4 Дневен престој со трпезарија | 22.50M2 | 9 Ходник      | 3.80M2  |
| 5 СПАЛНА СОБА                  | 9.10M2  | 1 OTEPAGA     | 2.60M2  |