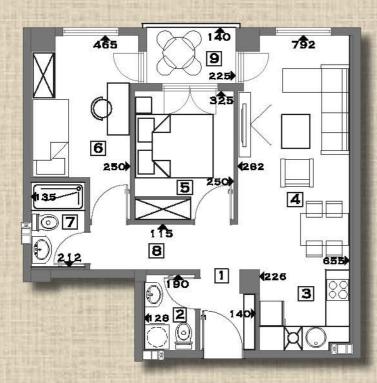

ОБЈЕКТ ГА О8 Влез 1 1 кат - 9 кат Стан бр. 9,15,21,27,33,39,45,51,57

**ΟΕJEKT ΓΑ Ο8** ΒΛΕ3 1 1 ΚΑΤ - 9 ΚΑΤ CTAH 6P. 9,15,21,27,33,39,45,51,57

| CTAH EP: 9      |         |                                |         |
|-----------------|---------|--------------------------------|---------|
| 1 Влезен ходник | 1.90M2  | 4 Дневен престој со трпезарија | 17.00M2 |
| 2 Бања          | 3.40M2  | 5 СПАЛНА СОБА                  | 9.70M2  |
| З Кујна         | 3.30M2  | 6 TEPACA                       | 2.70M2  |
| BKYTHO 38 M2    | 1.5.5.5 |                                |         |