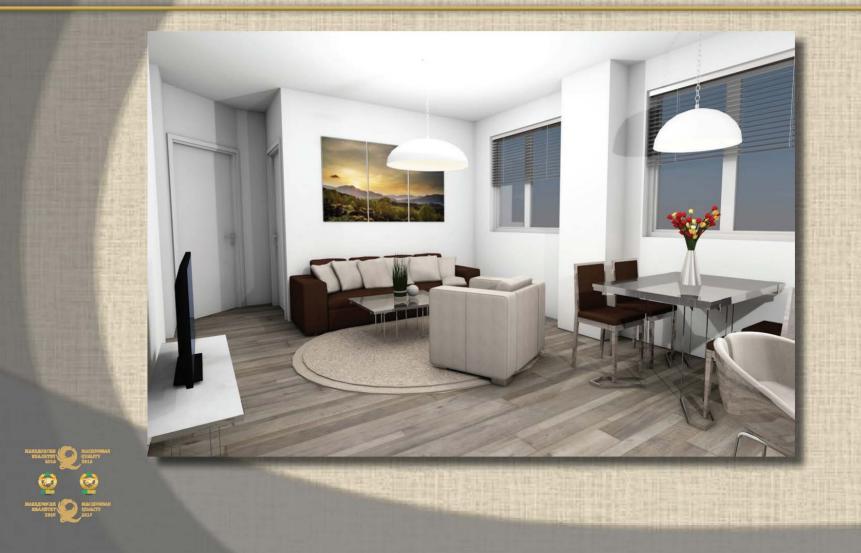

#### Дом. НЕ САМО СТАН.

Секоја локација задава посебна задача, која се реализира преку внимателно планирање и изведување на проектите. Градењето по систем е најголемата придобивка која Ви ја нуди "Голден Арт". Имплементирањето на секоја алка од тој систем го издигнува квалитетот на највисоко ниво и го продолжува векот на станбениот објект. Мисијата на "Голден Арт" е да создава домови, при што секој изграден квадратен метар да биде на задоволство на станарите. При создавањето на станбените објекти зад коисе потпишува "Голден Арт", се става посебен акцент на комфорот и безбедноста. Преку вградувањето на сигурносни влезни врати обезбедена е максимална сигурност на станарите. Објектотпредвидува приклучување на централно греење. Преку спроведените мерки за енергетска ефикасност сметките на станарите се 5-6 пати помали во однос на објектите во кои не се гради по систем со енергетска ефикасност. Експлоатацијата од придобивките од современиот начин на живеење и поврзување со светот, преку интернет и тв, им е овозможена на станарите со поставување на потребните инсталации уште при градењето на објектот. Вградениот лифт покрај ексклузивниот дизајн, со својот капацитет и брзина овозможува лесен пристап до секој дом.