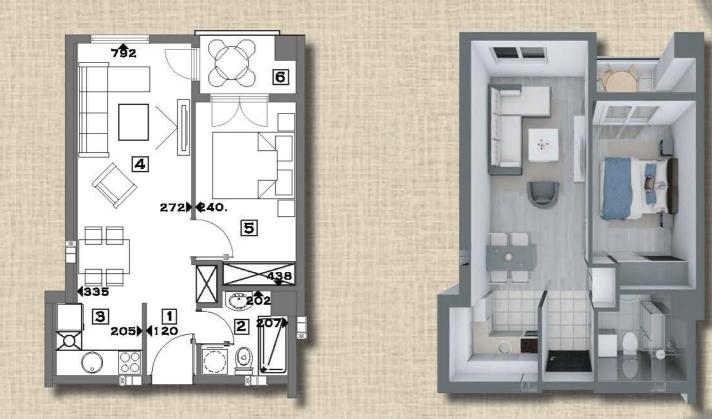

**ΟΕJEKT ΓΆ Ο8** ΒΛΕ3 1 1 ΚΑΤ - 9 ΚΑΤ CTAH EP. 11,17,23,29,35,41,47,53,59

**ΟБЈЕКТ ΓΑ Ο8** ВЛЕЗ 1 1 КАТ - 9 КАТ СТАН БР. 11,17,23,29,35,41,47,53,59

10

1 1

46м2

| CTAH 5P: 11     |        |                                |         |
|-----------------|--------|--------------------------------|---------|
| 1 Влезен ходник | 5.80M2 | 4 Дневен престој со трпезарија | 21.00M2 |
| 2 Бања          | 3.40M2 | 5 CHAAHA COEA                  | 9.40M2  |
| ЗКУЛНА          | 3.20M2 | 6 TEPACA                       | 3.20M2  |
| Вкупно 46 м2    |        |                                |         |