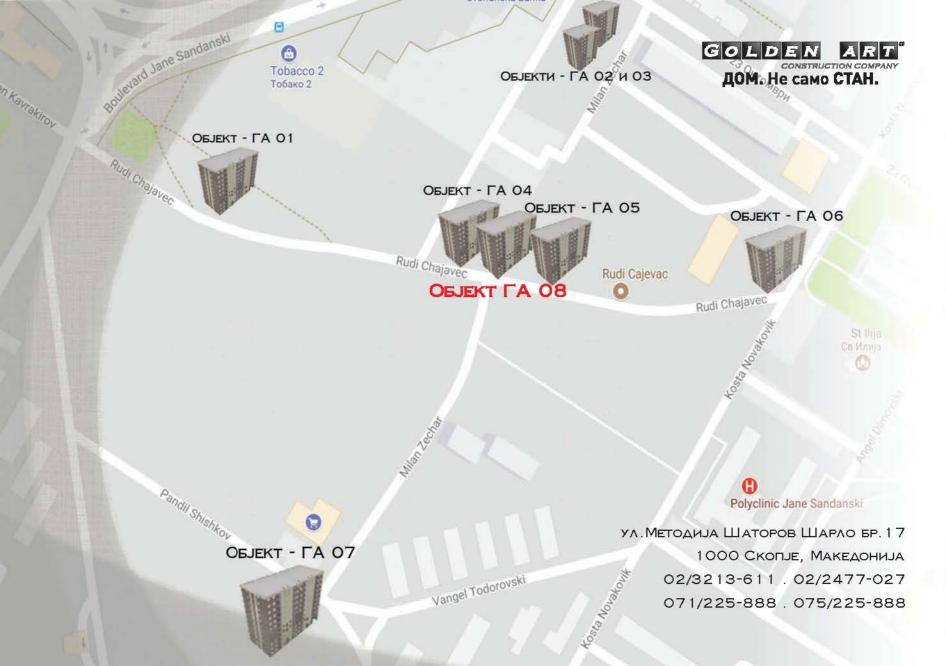

Animpeterin Sectors Se OGJEKT FA O8 BAE3 1 ПРИЗЕМЈЕ СТАН БР. 1

| Влежн ходник                   | 4.30M2  | 6 СПАЛНА СОВА | 11.10M2 |
|--------------------------------|---------|---------------|---------|
| 2. Гостинско ВЦ                | 2.50M2  | 7 СПАЛНА СОВА | 8.10M2  |
| Э Кулна                        | 4.30M2  | в Бања        | 3.70M2  |
| 4 Дневен престој со трпезарија | 22.50M2 | 9 Ходник      | 3.80M2  |
| 5 СПАЛНА СОБА                  | 9.10M2  | 1 OTEPAGA     | 2.60M2  |