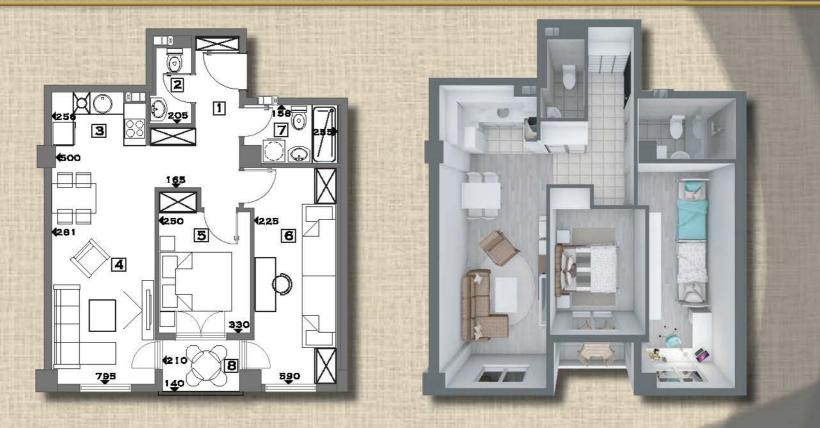

Animpeterin Sectors Se OGJEKT FA O8 BAE3 1 ПРИЗЕМЈЕ СТАН БР. 1

| Влежн ходник                   | 4.30M2  | 6 СПАЛНА СОВА | 11.10M2 |
|--------------------------------|---------|---------------|---------|
| 2. Гостинско ВЦ                | 2.50M2  | 7 СПАЛНА СОВА | 8.10M2  |
| Э Кулна                        | 4.30M2  | в Бања        | 3.70M2  |
| 4 Дневен престој со трпезарија | 22.50M2 | 9 Ходник      | 3.80M2  |
| 5 СПАЛНА СОБА                  | 9.10M2  | 1 OTEPAGA     | 2.60M2  |

OEJEKT FA O8 BAE3 1 ПРИЗЕМЈЕ CTAH EP. 2

| і влезен ходник               | 4.50M2    | 5 CHANHA COEA  | 9.50M2 |
|-------------------------------|-----------|----------------|--------|
| 2 Бања                        | 4.30M2    | 6 CITAAHA COEA | 9.10M2 |
| Э Кулна                       | 5.20M2    | 7 TEPACA       | 2.60M2 |
| 4 Дневен престој со трпезари. | A 21.80M2 |                |        |