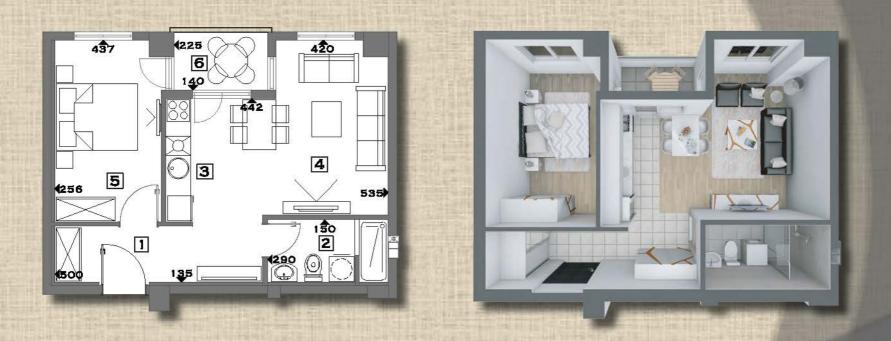

Animpeterin Sectors Se OGJEKT FA O8 BAE3 1 ПРИЗЕМЈЕ СТАН БР. 1

| Влежн ходник                   | 4.30M2  | 6 СПАЛНА СОВА | 11.10M2 |
|--------------------------------|---------|---------------|---------|
| 2. Гостинско ВЦ                | 2.50M2  | 7 СПАЛНА СОВА | 8.10M2  |
| Э Кулна                        | 4.30M2  | в Бања        | 3.70M2  |
| 4 Дневен престој со трпезарија | 22.50M2 | 9 Ходник      | 3.80M2  |
| 5 СПАЛНА СОБА                  | 9.10M2  | 1 OTEPAGA     | 2.60M2  |