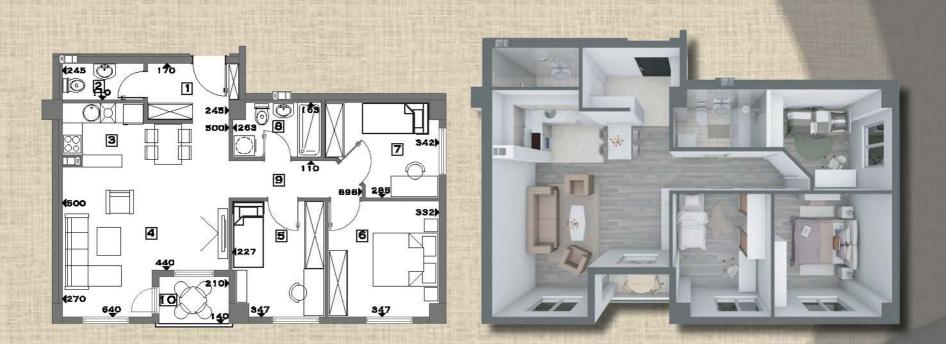

Animpeterin Sectors Se OGJEKT FA O8 BAE3 1 ПРИЗЕМЈЕ СТАН БР. 1

| Влежн ходник                   | 4.30M2  | 6 СПАЛНА СОВА | 11.10M2 |
|--------------------------------|---------|---------------|---------|
| 2. Гостинско ВЦ                | 2.50M2  | 7 СПАЛНА СОВА | 8.10M2  |
| Э Кулна                        | 4.30M2  | в Бања        | 3.70M2  |
| 4 Дневен престој со трпезарија | 22.50M2 | 9 Ходник      | 3.80M2  |
| 5 СПАЛНА СОБА                  | 9.10M2  | 1 OTEPAGA     | 2.60M2  |

OEJEKT FA O8 BAE3 1 ПРИЗЕМЈЕ CTAH EP. 2

| і влезен ходник               | 4.50M2    | 5 CHANHA COEA  | 9.50M2 |
|-------------------------------|-----------|----------------|--------|
| 2 Бања                        | 4.30M2    | 6 CITAAHA COEA | 9.10M2 |
| Э Кулна                       | 5.20M2    | 7 TEPACA       | 2.60M2 |
| 4 Дневен престој со трпезари. | A 21.80M2 |                |        |

OGJEKT FA O8 BAE3 1 ПРИЗЕМЈЕ СТАН БР. 3

| З | 8M | 12 |
|---|----|----|
|   |    |    |

| 1 Влезен ходник | 1.90M2 | 4 Дневен престој со трпезарија | 17.00M2 |
|-----------------|--------|--------------------------------|---------|
| 2 Бања          | 3.40M2 | 5 СПАЛНА СОБА                  | 9.70M2  |
| 3 Кујна         | 3.30M2 | 6 TEPACA                       | 2.70M2  |

ОБЈЕКТ ГА О8 Влез 1 Приземје Стан бр. 4

OGJEKT FA O8 BAE3 1 ПРИЗЕМЈЕ СТАН БР. 4

|   | Влезен ходник | 5.50M2 | 4 Дневен престој со тртезарија | 13.90M2 |
|---|---------------|--------|--------------------------------|---------|
| 7 | 2 Бања        | 3.90M2 | 5 CHANHA COBA                  | 10.90M2 |
|   | 3 Кулна       | 3.60M2 | 6 TEPACA                       | 3.20M2  |