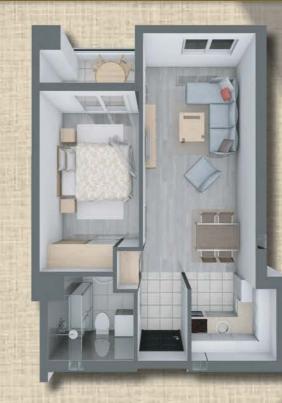

**ΟΕJEKT ΓΆ Ο8** ΒΛΕ3 1 1 ΚΑΤ - 9 ΚΑΤ CTAH EP. 11,17,23,29,35,41,47,53,59

**ΟБЈЕКТ ΓΑ Ο8** ВЛЕЗ 1 1 КАТ - 9 КАТ СТАН БР. 11,17,23,29,35,41,47,53,59

10

1 1

46м2

| CTAH 5P: 11     |        |                                |         |
|-----------------|--------|--------------------------------|---------|
| 1 Влезен ходник | 5.80M2 | 4 Дневен престој со трпезарија | 21.00M2 |
| 2 Бања          | 3.40M2 | 5 CHAAHA COEA                  | 9.40M2  |
| ЗКУЛНА          | 3.20M2 | 6 TEPACA                       | 3.20M2  |
| Вкупно 46 м2    |        |                                |         |