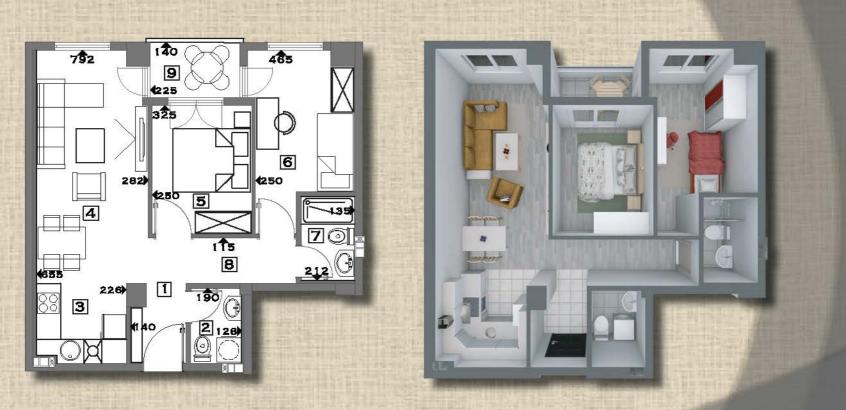

ОБЈЕКТ ГА О8 Влез 1 1 кат - 9 кат Стан бр. 9,15,21,27,33,39,45,51,57

**ΟΕJEKT ΓΑ Ο8** ΒΛΕ3 1 1 ΚΑΤ - 9 ΚΑΤ CTAH 6P. 9,15,21,27,33,39,45,51,57

| CTAH EP: 9      |         |                                |         |
|-----------------|---------|--------------------------------|---------|
| 1 Влезен ходник | 1.90M2  | 4 Дневен престој со трпезарија | 17.00M2 |
| 2 Бања          | 3.40M2  | 5 СПАЛНА СОБА                  | 9.70M2  |
| З Кујна         | 3.30M2  | 6 TEPACA                       | 2.70M2  |
| BKYTHO 38 M2    | 1.5.5.5 |                                |         |

### Ο Ε J ΕΚΤ ΓΑ 08

Влез 1 1 кат - 9 кат Стан бр. 10,16,22,28,34,40,46,52,58

**ΟБЈЕКТ ΓΑ Ο8** Влез 1 1 кат - 9 кат Стан бр. 10,16,22,28,34,40,46,52,58

| CTAH EP; 10                    |         |               |          |
|--------------------------------|---------|---------------|----------|
| 1 BARNEH XOAHUK                | 2.40M2  | 6 СПАЛНА СОВА | 9.80M2   |
| 2 Гостинско вц                 | 2.20M2  | 7 Бања        | 2.60M2   |
| З КУЈНА                        | 4.30M2  | в ходник      | 4.00M2   |
| 4 Дневен престој со трпезарија | 15.60M2 | 9 TEPACA      | 3.00M2   |
| 5 CHANHA COBA                  | 8.10M2  |               |          |
| Вкутіно 52 м2                  |         |               | <i>A</i> |