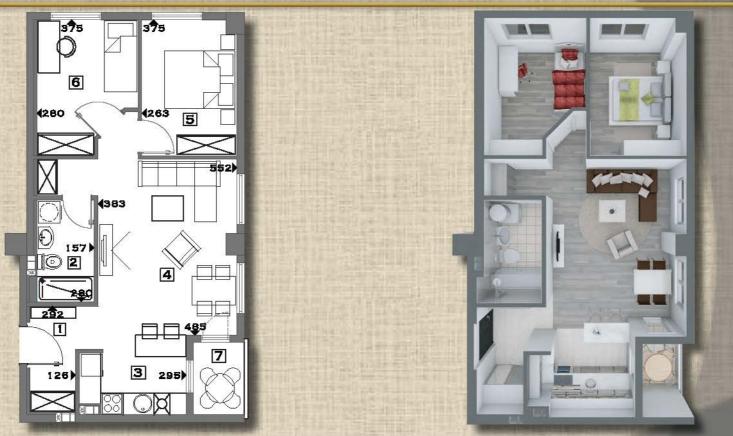

Animpeterin Sectors Se OGJEKT FA O8 BAE3 1 ПРИЗЕМЈЕ СТАН БР. 1

| Влежн ходник                   | 4.30M2  | 6 СПАЛНА СОВА | 11.10M2 |
|--------------------------------|---------|---------------|---------|
| 2. Гостинско ВЦ                | 2.50M2  | 7 СПАЛНА СОВА | 8.10M2  |
| Э Кулна                        | 4.30M2  | в Бања        | 3.70M2  |
| 4 Дневен престој со трпезарија | 22.50M2 | 9 Ходник      | 3.80M2  |
| 5 СПАЛНА СОБА                  | 9.10M2  | 1 OTEPAGA     | 2.60M2  |