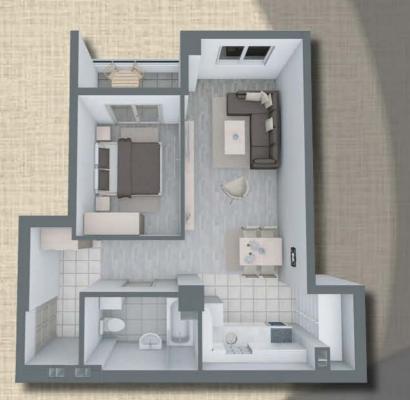

OGJEKT LA O8 BAE3 1 Приземје Стан бр. 6

| 1 Влезен ходник | 4.50M2 | 4 Дневен престој со трпејарија | 17.60M2 |
|-----------------|--------|--------------------------------|---------|
| 2 Бања          |        | 5 СПАЛНА СОБА                  | 8.50M2  |
| З Кујна         | 3.40M2 | 6 TEPACA                       | 3.00M2  |