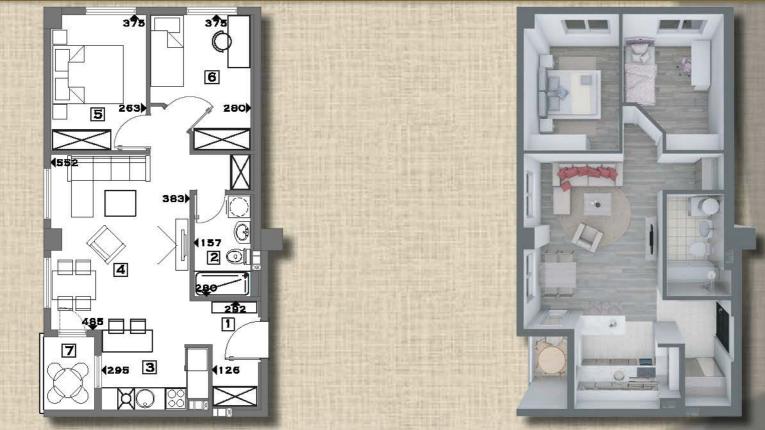

Animpeterin Sectors Se OGJEKT FA O8 BAE3 1 ПРИЗЕМЈЕ СТАН БР. 1

| Влежн ходник                   | 4.30M2  | 6 СПАЛНА СОВА | 11.10M2 |
|--------------------------------|---------|---------------|---------|
| 2. Гостинско ВЦ                | 2.50M2  | 7 СПАЛНА СОВА | 8.10M2  |
| Э Кулна                        | 4.30M2  | в Бања        | 3.70M2  |
| 4 Дневен престој со трпезарија | 22.50M2 | 9 Ходник      | 3.80M2  |
| 5 СПАЛНА СОБА                  | 9.10M2  | 1 OTEPAGA     | 2.60M2  |