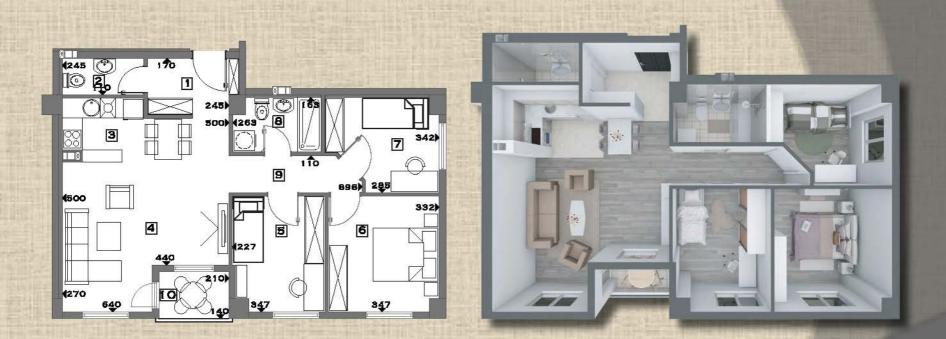

Animpeterin Sectors Se OGJEKT FA O8 BAE3 1 ПРИЗЕМЈЕ СТАН БР. 1

| Влежн ходник                   | 4.30M2  | 6 СПАЛНА СОВА | 11.10M2 |
|--------------------------------|---------|---------------|---------|
| 2. Гостинско ВЦ                | 2.50M2  | 7 СПАЛНА СОВА | 8.10M2  |
| Э Кулна                        | 4.30M2  | в Бања        | 3.70M2  |
| 4 Дневен престој со трпезарија | 22.50M2 | 9 Ходник      | 3.80M2  |
| 5 СПАЛНА СОБА                  | 9.10M2  | 1 OTEPAGA     | 2.60M2  |

OEJEKT FA O8 BAE3 1 ПРИЗЕМЈЕ CTAH EP. 2

| і влезен ходник               | 4.50M2    | 5 CHANHA COEA  | 9.50M2 |
|-------------------------------|-----------|----------------|--------|
| 2 Бања                        | 4.30M2    | 6 CITAAHA COEA | 9.10M2 |
| Э Кулна                       | 5.20M2    | 7 TEPACA       | 2.60M2 |
| 4 Дневен престој со трпезари. | A 21.80M2 |                |        |

OGJEKT FA O8 BAE3 1 ПРИЗЕМЈЕ СТАН БР. 3

| З | 8M | 12 |
|---|----|----|
|   |    |    |

| 1 Влезен ходник | 1.90M2 | 4 Дневен престој со трпезарија | 17.00M2 |
|-----------------|--------|--------------------------------|---------|
| 2 Бања          | 3.40M2 | 5 СПАЛНА СОБА                  | 9.70M2  |
| 3 Кујна         | 3.30M2 | 6 TEPACA                       | 2.70M2  |

ОБЈЕКТ ГА О8 Влез 1 Приземје Стан бр. 4

OGJEKT FA O8 BAE3 1 ПРИЗЕМЈЕ СТАН БР. 4

|   | Влезен ходник | 5.50M2 | 4 Дневен престој со тртезарија | 13.90M2 |
|---|---------------|--------|--------------------------------|---------|
| 7 | 2 Бања        | 3.90M2 | 5 CHANHA COBA                  | 10.90M2 |
|   | 3 Кулна       | 3.60M2 | 6 TEPACA                       | 3.20M2  |

OEJEKT FA O8 BAED 1 IPUSEMJE CTAH EP. 5

ОБЈЕКТ ГА ОВ Влез 1 Приземје Стан бр. 5

43.40м2

| 1 Влезен ходник | 6.20M2 | 4 Дневен престој со трпезарија | 16.50M2 |
|-----------------|--------|--------------------------------|---------|
| 2 Бања          |        | 5 СПАЛНА СОБА                  | 8.00M2  |
| Э Кујна         | 5.70M2 | 6 TEPACA                       | 3.20M2  |

OGJEKT LA O8 BAE3 1 Приземје Стан бр. 6

| 1 Влезен ходник | 4.50M2 | 4 Дневен престој со трпејарија | 17.60M2 |
|-----------------|--------|--------------------------------|---------|
| 2 Бања          |        | 5 СПАЛНА СОБА                  | 8.50M2  |
| З Кујна         | 3.40M2 | 6 TEPACA                       | 3.00M2  |