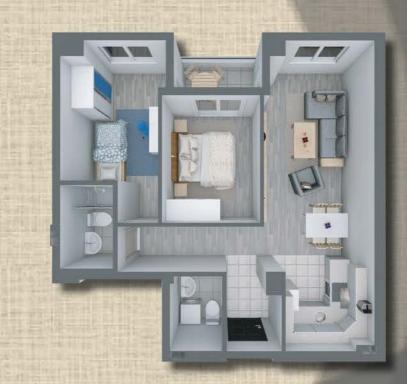

ОБЈЕКТ ГА О8 Влез 1 1 кат - 9 кат Стан бр. 9,15,21,27,33,39,45,51,57

**ΟΕJEKT ΓΑ Ο8** ΒΛΕ3 1 1 ΚΑΤ - 9 ΚΑΤ CTAH 6P. 9,15,21,27,33,39,45,51,57

| CTAH EP: 9      |         |                                |         |
|-----------------|---------|--------------------------------|---------|
| 1 Влезен ходник | 1.90M2  | 4 Дневен престој со трпезарија | 17.00M2 |
| 2 Бања          | 3.40M2  | 5 СПАЛНА СОБА                  | 9.70M2  |
| З Кујна         | 3.30M2  | 6 TEPACA                       | 2.70M2  |
| BKYTHO 38 M2    | 1.5.5.5 |                                |         |