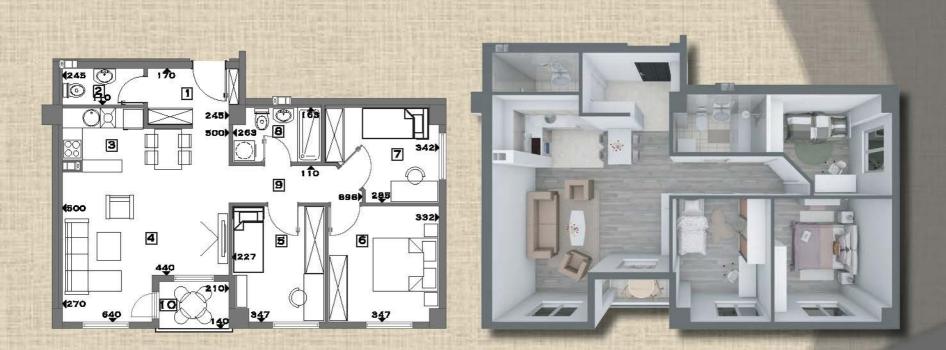

| CTAH EP: 7                     |         |                |          |
|--------------------------------|---------|----------------|----------|
| і вледен ходник                | 4.30M2  | 6 CIIAAHA COBA | 11.1 OM2 |
| 2 Гостинско ВЦ                 | 2.50M2  | 7 СПАЛНА СОБА  | 8.10M2   |
|                                |         | в Бања         | 3.70M2   |
| 4 Дневен престој со трпезарија | 22.50M2 | 9 ХОДНИК       | 3.80M2   |
| 5 СПАЛНА СОБА                  | 9.10M2  | 1 OTEPACA      | 2.60M2   |
| ВКУПНО 72 м2                   |         |                | ġ.       |