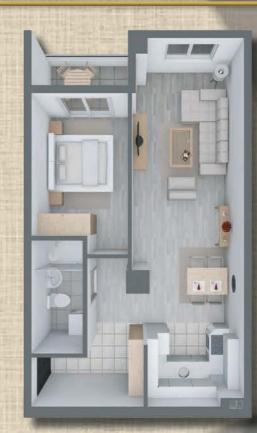

Animpeterin Sectors Se OGJEKT FA O8 BAE3 1 ПРИЗЕМЈЕ СТАН БР. 1

| Влежн ходник                   | 4.30M2  | 6 СПАЛНА СОВА | 11.10M2 |
|--------------------------------|---------|---------------|---------|
| 2. Гостинско ВЦ                | 2.50M2  | 7 СПАЛНА СОВА | 8.10M2  |
| Э Кулна                        | 4.30M2  | в Бања        | 3.70M2  |
| 4 Дневен престој со трпезарија | 22.50M2 | 9 Ходник      | 3.80M2  |
| 5 СПАЛНА СОБА                  | 9.10M2  | 1 OTEPAGA     | 2.60M2  |