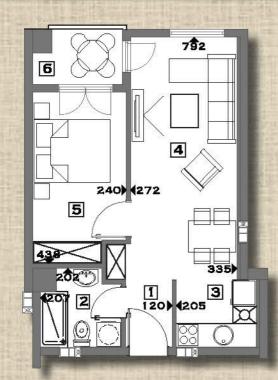

Animpeterin Sectors Se OGJEKT FA O8 BAE3 1 ПРИЗЕМЈЕ СТАН БР. 1

| Влежн ходник                   | 4.30M2  | 6 СПАЛНА СОВА | 11.10M2 |
|--------------------------------|---------|---------------|---------|
| 2. Гостинско ВЦ                | 2.50M2  | 7 СПАЛНА СОВА | 8.10M2  |
| Э Кулна                        | 4.30M2  | в Бања        | 3.70M2  |
| 4 Дневен престој со трпезарија | 22.50M2 | 9 Ходник      | 3.80M2  |
| 5 СПАЛНА СОБА                  | 9.10M2  | 1 OTEPAGA     | 2.60M2  |