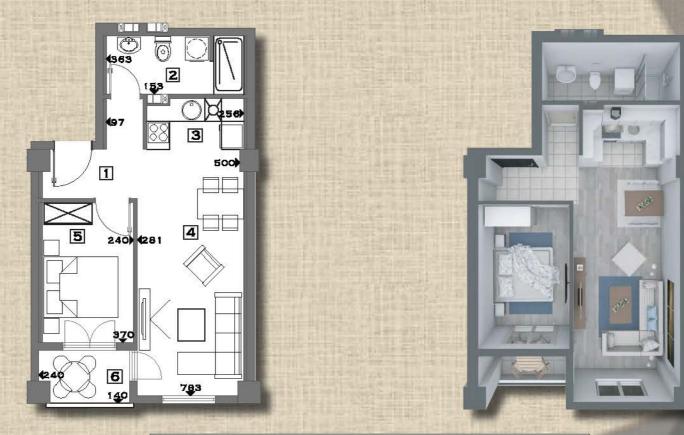

Animpeterin Sectors Se OGJEKT FA O8 BAE3 1 ПРИЗЕМЈЕ СТАН БР. 1

| Влежн ходник                   | 4.30M2  | 6 СПАЛНА СОВА | 11.10M2 |
|--------------------------------|---------|---------------|---------|
| 2. Гостинско ВЦ                | 2.50M2  | 7 СПАЛНА СОВА | 8.10M2  |
| Э Кулна                        | 4.30M2  | в Бања        | 3.70M2  |
| 4 Дневен престој со трпезарија | 22.50M2 | 9 Ходник      | 3.80M2  |
| 5 СПАЛНА СОБА                  | 9.10M2  | 1 OTEPAGA     | 2.60M2  |