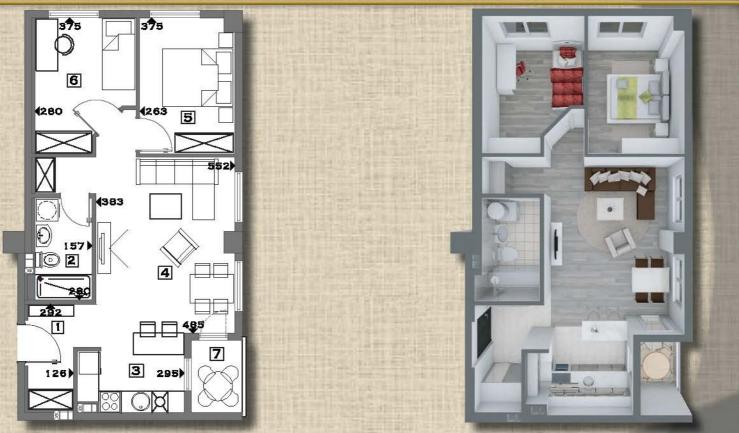

Animpeterin Sectors Se OGJEKT FA O8 BAE3 1 ПРИЗЕМЈЕ СТАН БР. 1

| Влежн ходник                   | 4.30M2  | 6 СПАЛНА СОВА | 11.10M2 |
|--------------------------------|---------|---------------|---------|
| 2. Гостинско ВЦ                | 2.50M2  | 7 СПАЛНА СОВА | 8.10M2  |
| Э Кулна                        | 4.30M2  | в Бања        | 3.70M2  |
| 4 Дневен престој со трпезарија | 22.50M2 | 9 Ходник      | 3.80M2  |
| 5 СПАЛНА СОБА                  | 9.10M2  | 1 OTEPAGA     | 2.60M2  |