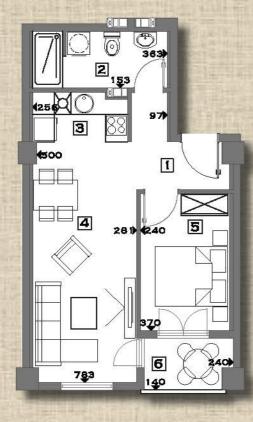

Animpeterin Sectors Se OGJEKT FA O8 BAE3 1 ПРИЗЕМЈЕ СТАН БР. 1

| Влежн ходник                   | 4.30M2  | 6 СПАЛНА СОВА | 11.10M2 |
|--------------------------------|---------|---------------|---------|
| 2. Гостинско ВЦ                | 2.50M2  | 7 СПАЛНА СОВА | 8.10M2  |
| Э Кулна                        | 4.30M2  | в Бања        | 3.70M2  |
| 4 Дневен престој со трпезарија | 22.50M2 | 9 Ходник      | 3.80M2  |
| 5 СПАЛНА СОБА                  | 9.10M2  | 1 OTEPAGA     | 2.60M2  |