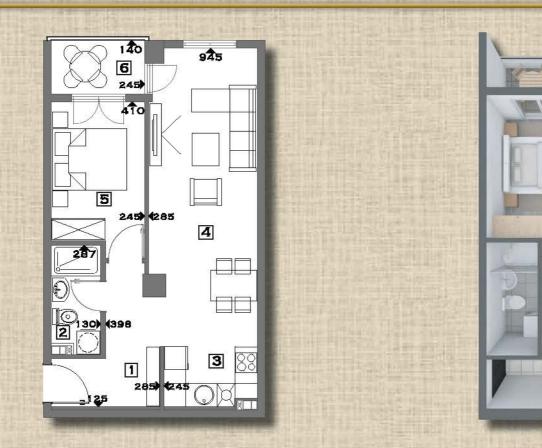

Animpeterin Sectors Se OGJEKT FA O8 BAE3 1 ПРИЗЕМЈЕ СТАН БР. 1

| Влежн ходник                   | 4.30M2  | 6 СПАЛНА СОВА | 11.10M2 |
|--------------------------------|---------|---------------|---------|
| 2. Гостинско ВЦ                | 2.50M2  | 7 СПАЛНА СОВА | 8.10M2  |
| Э Кулна                        | 4.30M2  | в Бања        | 3.70M2  |
| 4 Дневен престој со трпезарија | 22.50M2 | 9 Ходник      | 3.80M2  |
| 5 СПАЛНА СОБА                  | 9.10M2  | 1 OTEPAGA     | 2.60M2  |