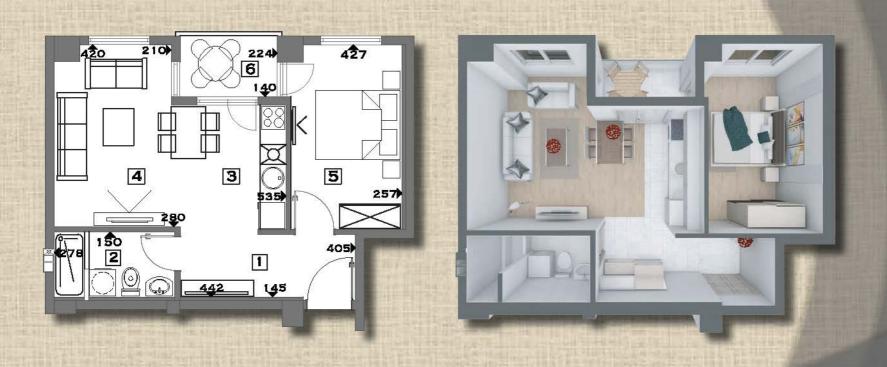

**ΟΕJEKT ΓΆ Ο8** ΒΛΕ3 1 1 ΚΑΤ - 9 ΚΑΤ CTAH EP. 11,17,23,29,35,41,47,53,59

**ΟБЈЕКТ ΓΑ Ο8** ВЛЕЗ 1 1 КАТ - 9 КАТ СТАН БР. 11,17,23,29,35,41,47,53,59

10

1 1

46м2

| CTAH 5P: 11     |        |                                |         |
|-----------------|--------|--------------------------------|---------|
| 1 Влезен ходник | 5.80M2 | 4 Дневен престој со трпезарија | 21.00M2 |
| 2 Бања          | 3.40M2 | 5 CHAAHA COEA                  | 9.40M2  |
| ЗКУЛНА          | 3.20M2 | 6 TEPACA                       | 3.20M2  |
| Вкупно 46 м2    |        |                                |         |