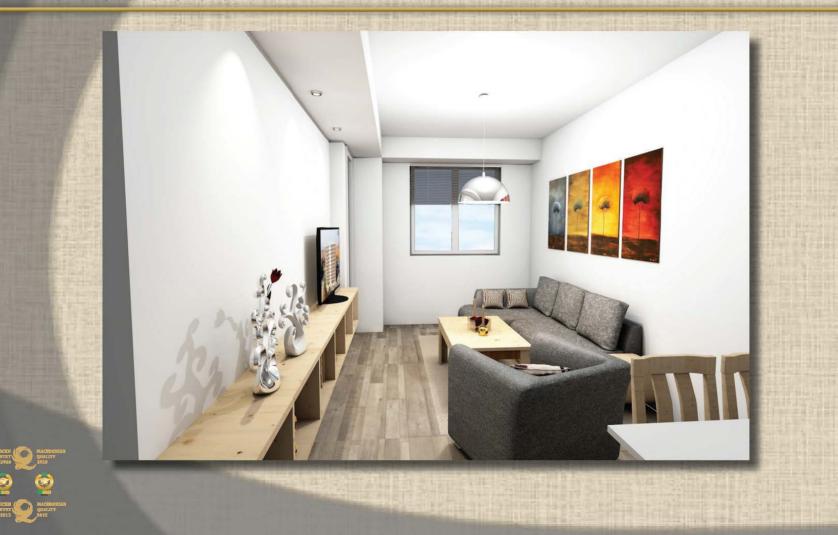

#### Дом. НЕ САМО СТАН.

Секоја локација задава посебна задача, која се реализира преку внимателно планирање и изведување на проектите. Градењето по систем е најголемата придобивка која Ви ја нуди "Голден Арт". Имплементирањето на секоја алка од тој систем го издигнува квалитетот на највисоко ниво и го продолжува векот на станбениот објект. Мисијата на "Голден Арт" е да создава домови, при што секој изграден квадратен метар да биде на задоволство на станарите. При создавањето на станбените објекти зад коисе потпишува "Голден Арт", се става посебен акцент на комфорот и безбедноста. Преку вградувањето на сигурносни влезни врати обезбедена е максимална сигурност на станарите. Објектотпредвидува приклучување на централно греење. Преку спроведените мерки за енергетска ефикасност сметките на станарите се 5-6 пати помали во однос на објектите во кои не се гради по систем со енергетска ефикасност. Експлоатацијата од придобивките од современиот начин на живеење и поврзување со светот, преку интернет и тв, им е овозможена на станарите со поставување на потребните инсталации уште при градењето на објектот. Вградениот лифт покрај ексклузивниот дизајн, со својот капацитет и брзина овозможува лесен пристап до секој дом.