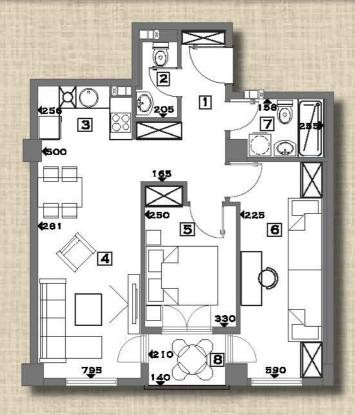

Animpeterin Sectors Se OGJEKT FA O8 BAE3 1 ПРИЗЕМЈЕ СТАН БР. 1

| Влежн ходник                   | 4.30M2  | 6 СПАЛНА СОВА | 11.10M2 |
|--------------------------------|---------|---------------|---------|
| 2. Гостинско ВЦ                | 2.50M2  | 7 СПАЛНА СОВА | 8.10M2  |
| Э Кулна                        | 4.30M2  | в Бања        | 3.70M2  |
| 4 Дневен престој со трпезарија | 22.50M2 | 9 Ходник      | 3.80M2  |
| 5 СПАЛНА СОБА                  | 9.10M2  | 1 OTEPAGA     | 2.60M2  |

OEJEKT FA O8 BAE3 1 ПРИЗЕМЈЕ CTAH EP. 2

| і влезен ходник               | 4.50M2    | 5 CHANHA COEA  | 9.50M2 |
|-------------------------------|-----------|----------------|--------|
| 2 Бања                        | 4.30M2    | 6 CITAAHA COEA | 9.10M2 |
| Э Кулна                       | 5.20M2    | 7 TEPACA       | 2.60M2 |
| 4 Дневен престој со трпезари. | A 21.80M2 |                |        |