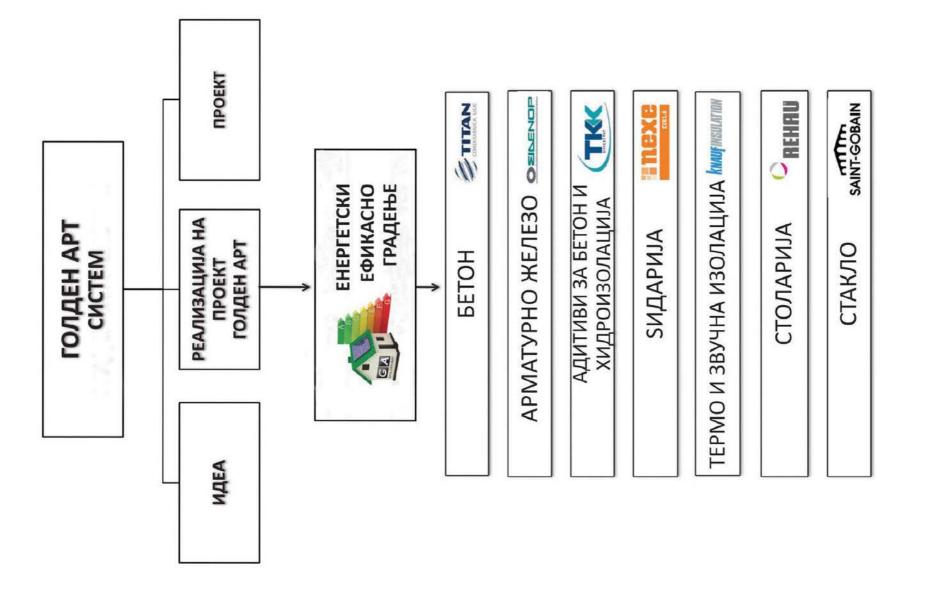

#### ЦЕМЕНТНИ ПРОИЗВОДИ

Цементот е суровински материјал за производство на бетон и други градежни материјали за различна примена

#### ГОТОВ БЕТОН

Готовиот бетон е повеќенаменски производ кој се добива со мешање цемент и фин агрегат, груб агрегат вода и одредена количина адитиви

**ΟБЈЕКТ ΓΑ Ο8** Влез 1 1 кат - 9 кат Стан ер. 12,18,24,30,36,42,48,54,60

КЕМА ПРОИЗВОДИ

ЛЕПИЛА ЗА ПЛОЧКИ МАСИ ЗА ФУГИРАЊЕ И ДИХТУВАЊЕ ВОДОНЕПРОПУСЛИВИ МАСИ ТРАКИ ЗА ДИХТУВАЊЕ ВРЗИВНИ СРЕДСТВА ИНДУСТРИСКИ ПОДОВИ

| CTAH SP: 62                    |         |               |        |
|--------------------------------|---------|---------------|--------|
| 1 Влезен ходник                | 4.50M2  | 5 СПАЛНА СОВА | 9.50M2 |
| 2 Бања                         | 4.30M2  | 6 CHANHA COBA | 9.10M2 |
| З КУЛНА                        | 5.20M2  | 7 TEPACA      | 2.60M2 |
| 4 Дневен престој со тртезарија | 21.80M2 |               |        |
| ВКУПНО 57 м2                   |         |               |        |