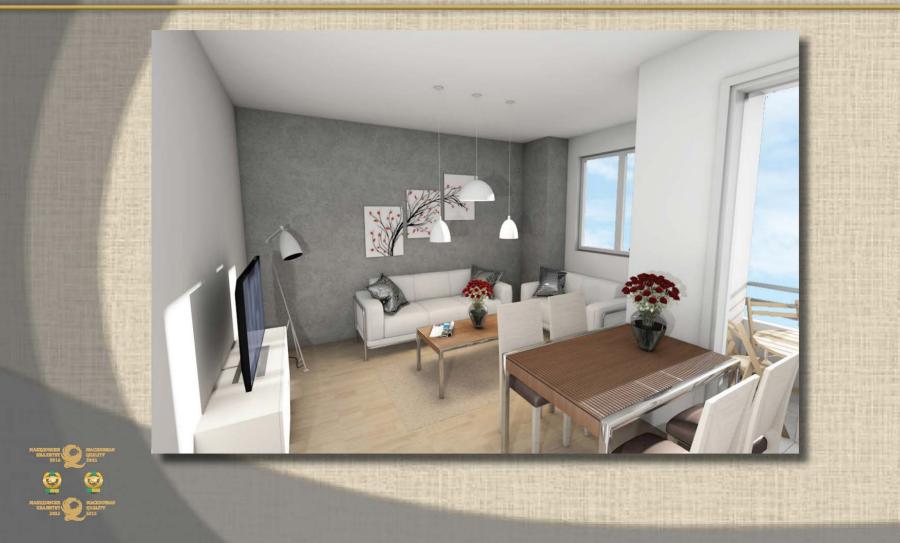

ОБЈЕКТ ГА О8 Влез 1 Приземје Стан бр. 4

OGJEKT FA O8 BAE3 1 ПРИЗЕМЈЕ СТАН БР. 4

|   | Влезен ходник | 5.50M2 | 4 Дневен престој со тртезарија | 13.90M2 |
|---|---------------|--------|--------------------------------|---------|
| 7 | 2 Бања        | 3.90M2 | 5 CHANHA COBA                  | 10.90M2 |
|   | 3 Кулна       | 3.60M2 | 6 TEPACA                       | 3.20M2  |