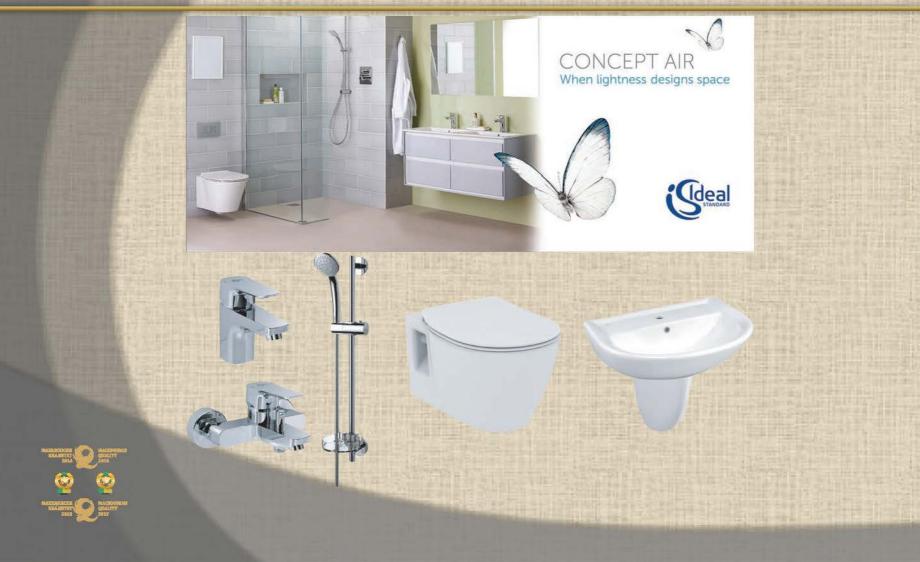

#### ЦЕМЕНТНИ ПРОИЗВОДИ

Цементот е суровински материјал за производство на бетон и други градежни материјали за различна примена

#### ГОТОВ БЕТОН

Готовиот бетон е повеќенаменски производ кој се добива со мешање цемент и фин агрегат, груб агрегат вода и одредена количина адитиви

**ΟБЈЕКТ ΓΑ Ο8** Влез 1 1 кат - 9 кат Стан ер. 12,18,24,30,36,42,48,54,60

КЕМА ПРОИЗВОДИ

ЛЕПИЛА ЗА ПЛОЧКИ МАСИ ЗА ФУГИРАЊЕ И ДИХТУВАЊЕ ВОДОНЕПРОПУСЛИВИ МАСИ ТРАКИ ЗА ДИХТУВАЊЕ ВРЗИВНИ СРЕДСТВА ИНДУСТРИСКИ ПОДОВИ

| CTAH SP: 62                    |         |               |        |
|--------------------------------|---------|---------------|--------|
| 1 Влезен ходник                | 4.50M2  | 5 СПАЛНА СОВА | 9.50M2 |
| 2 Бања                         | 4.30M2  | 6 CHANHA COBA | 9.10M2 |
| З КУЛНА                        | 5.20M2  | 7 TEPACA      | 2.60M2 |
| 4 Дневен престој со тртезарија | 21.80M2 |               |        |
| ВКУПНО 57 м2                   |         |               |        |