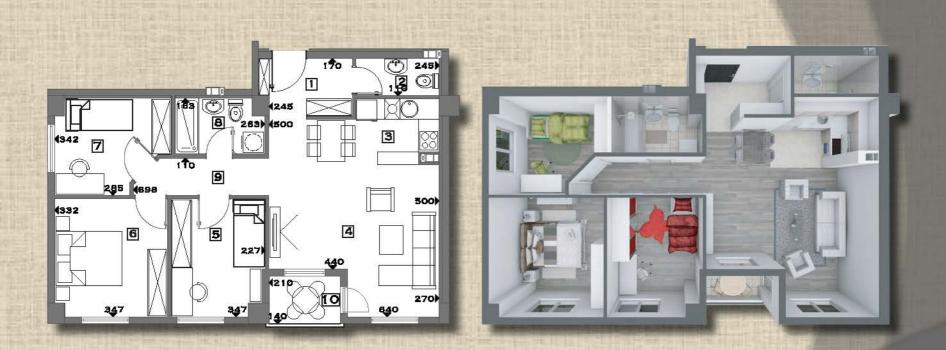

**ΟΕJEKT ΓΆ Ο8** ΒΛΕ3 1 1 ΚΑΤ - 9 ΚΑΤ CTAH EP. 11,17,23,29,35,41,47,53,59

**ΟБЈЕКТ ΓΑ Ο8** ВЛЕЗ 1 1 КАТ - 9 КАТ СТАН БР. 11,17,23,29,35,41,47,53,59

10

1 1

46м2

| CTAH 5P: 11     |        |                                |         |
|-----------------|--------|--------------------------------|---------|
| 1 Влезен ходник | 5.80M2 | 4 Дневен престој со трпезарија | 21.00M2 |
| 2 Бања          | 3.40M2 | 5 CHAAHA COEA                  | 9.40M2  |
| ЗКУЛНА          | 3.20M2 | 6 TEPACA                       | 3.20M2  |
| Вкупно 46 м2    |        |                                |         |