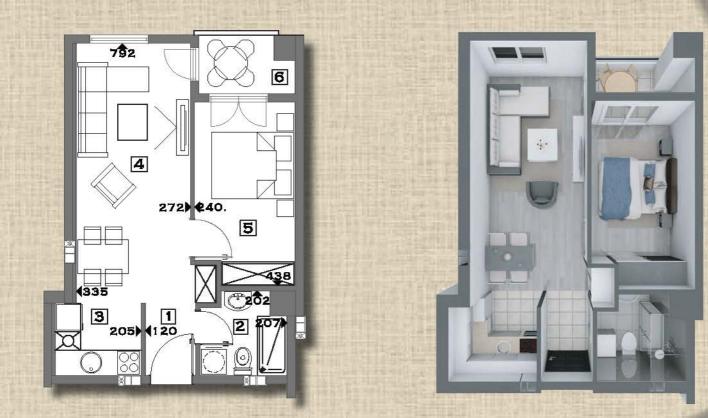

Animpeterin Sectors Se OGJEKT FA O8 BAE3 1 ПРИЗЕМЈЕ СТАН БР. 1

| Влежн ходник                   | 4.30M2  | 6 СПАЛНА СОВА | 11.10M2 |
|--------------------------------|---------|---------------|---------|
| 2. Гостинско ВЦ                | 2.50M2  | 7 СПАЛНА СОВА | 8.10M2  |
| Э Кулна                        | 4.30M2  | в Бања        | 3.70M2  |
| 4 Дневен престој со трпезарија | 22.50M2 | 9 Ходник      | 3.80M2  |
| 5 СПАЛНА СОБА                  | 9.10M2  | 1 OTEPAGA     | 2.60M2  |